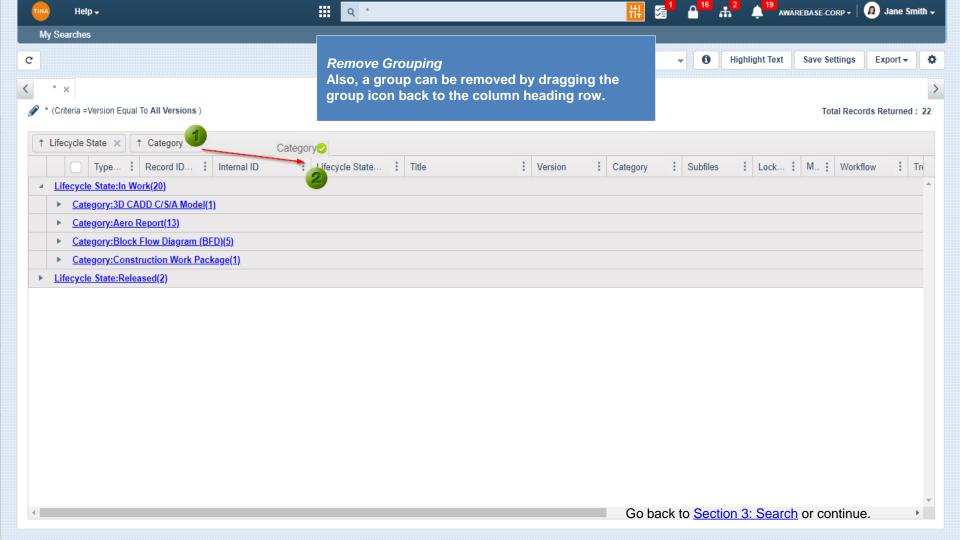

**Re-ordering Columns** 

Save Grid Layout

Search Grouping

**Multiple Grouping** 

**Remove Grouping** 

Filter Column Data

**Sort Ascending** 

Remove Sorting