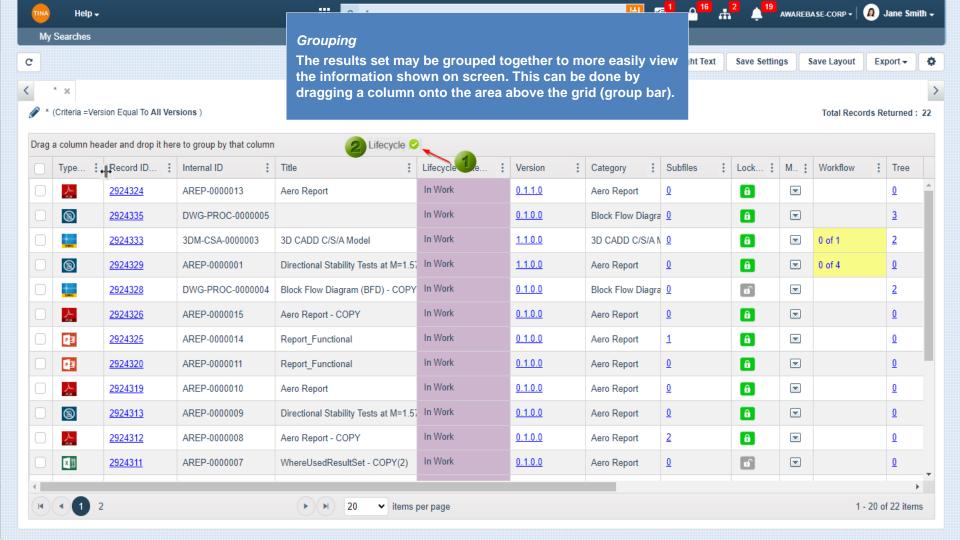

**Re-ordering Columns** 

Save Grid Layout

Search Grouping

**Multiple Grouping** 

**Remove Grouping** 

Filter Column Data

**Sort Ascending** 

Remove Sorting