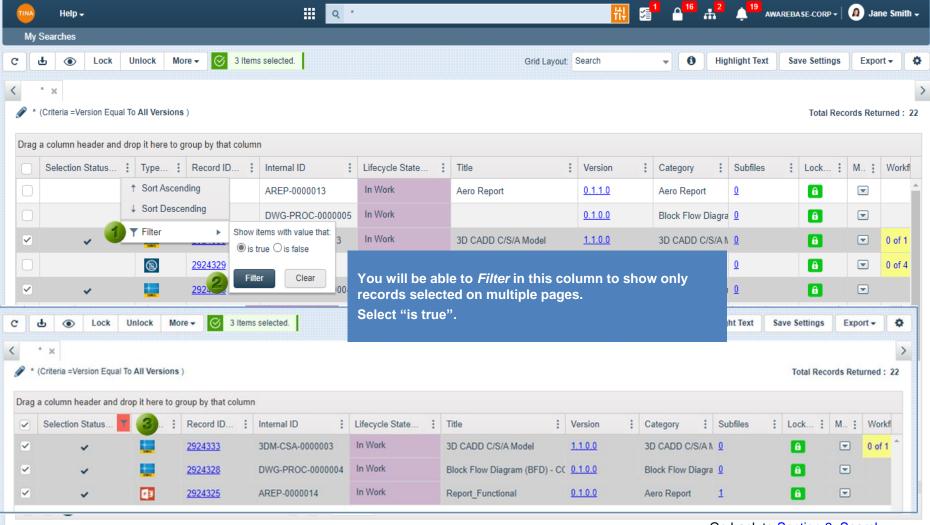

**Sort Descending** 

Filter Editor - Contains

Selection Status column

Group By this column

**Sorting** 

**Filtering** 

Change Info: Rev 1

Go back to Section 3: Search.