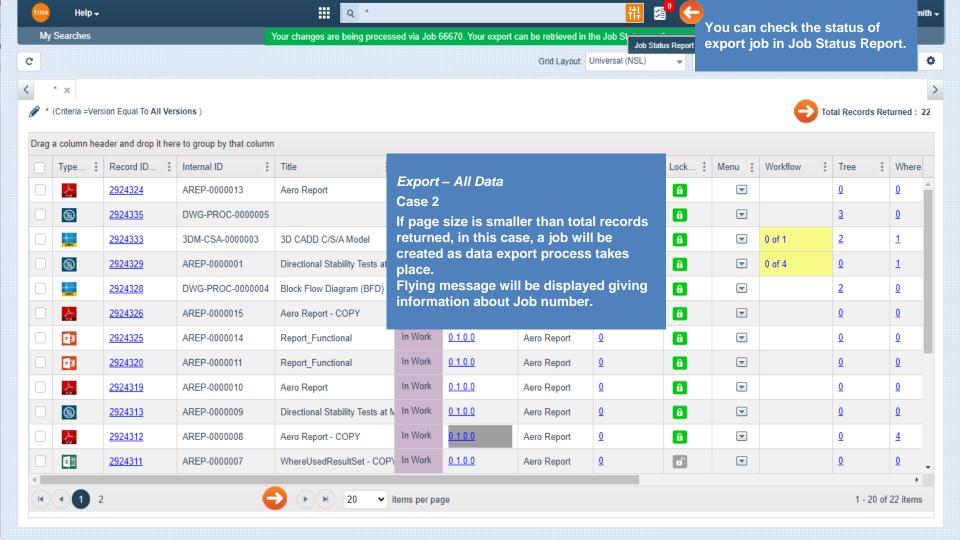

My Searches screen overview

<u>Ownership</u>

Action buttons and More menu

<u>Menu</u>

**Export** 

Column Chooser

**Sorting Column** 

**Resizing Columns** 