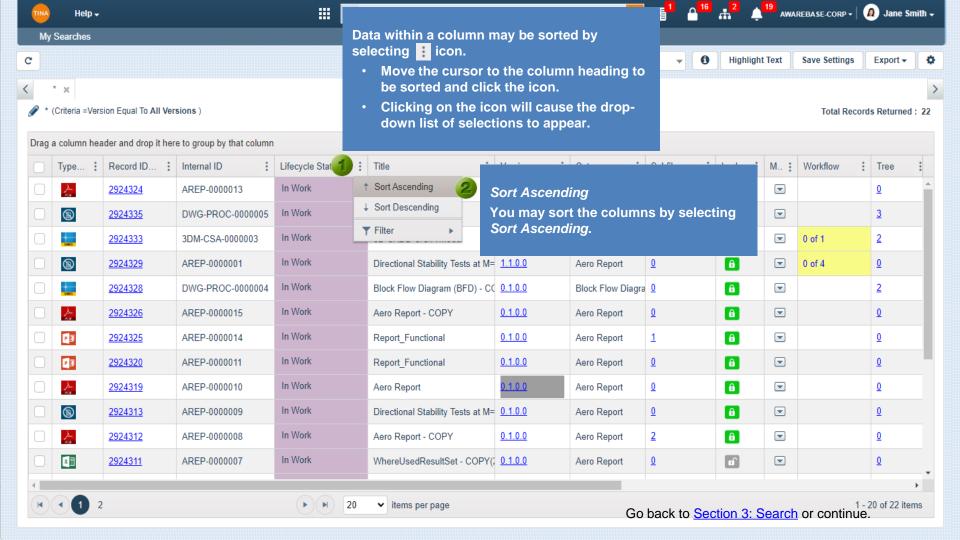

**Re-ordering Columns** 

Save Grid Layout

Search Grouping

**Multiple Grouping** 

**Remove Grouping** 

Filter Column Data

**Sort Ascending** 

Remove Sorting

**Sort Descending** 

Filter Editor - Contains

Selection Status column

Group By this column

**Sorting** 

**Filtering** 

Change Info: Rev 1

Go back to Section 3: Search.