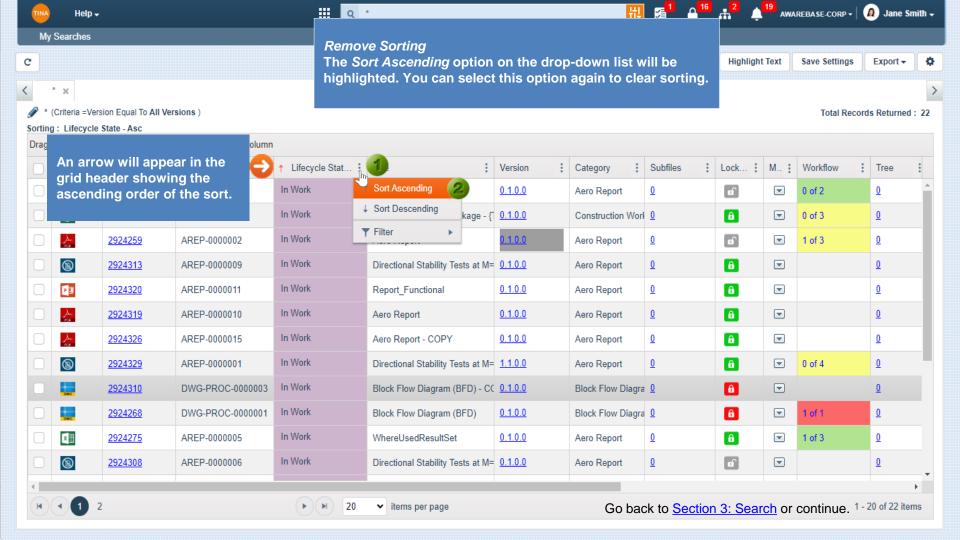

**Re-ordering Columns** 

Save Grid Layout

Search Grouping

**Multiple Grouping** 

**Remove Grouping** 

Filter Column Data

**Sort Ascending** 

Remove Sorting

**Sort Descending** 

Filter Editor - Contains

Selection Status column

Group By this column

**Sorting** 

**Filtering** 

Change Info: Rev 1

Go back to Section 3: Search.