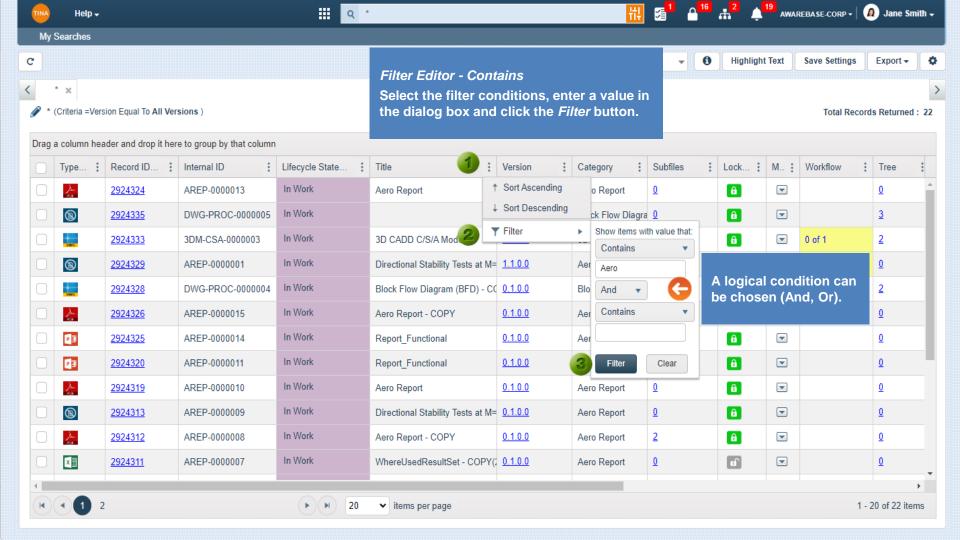

**Sort Descending** 

Filter Editor - Contains

Selection Status column

Group By this column

**Sorting** 

**Filtering** 

Change Info: Rev 1

Go back to Section 3: Search.