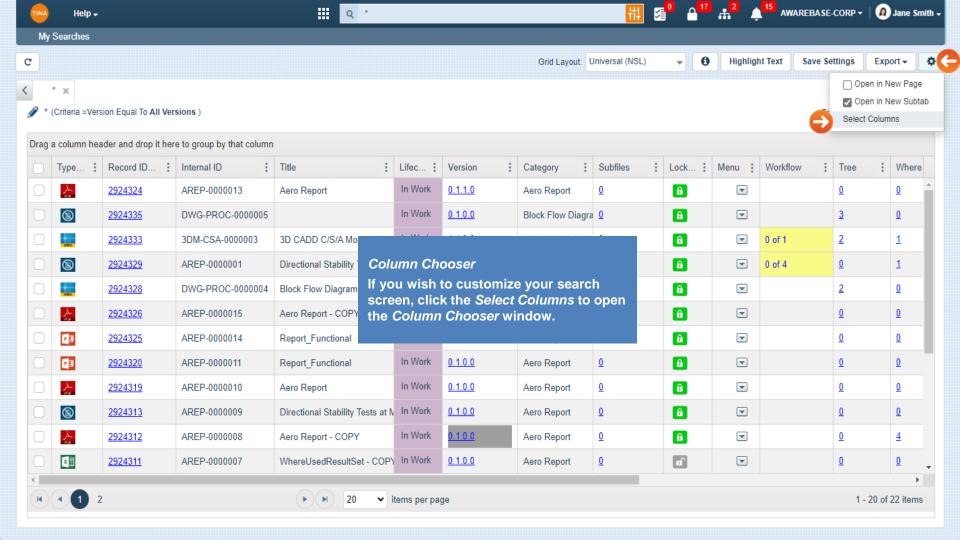

## **Section 3**

## Search

General Search
Advanced Search

Search Panel

Category Search

**Version Search** 

Open Search Result in new page

Open Search Result in sub-tabs

**Query Builder Tab** 

My Searches screen overview

<u>Ownership</u>

Action buttons and More menu

<u>Menu</u>

**Export** 

Column Chooser

**Sorting Column** 

**Resizing Columns** 

**Re-ordering Columns** 

Save Grid Layout

Search Grouping

**Multiple Grouping** 

**Remove Grouping** 

Filter Column Data

**Sort Ascending** 

Remove Sorting

**Sort Descending** 

Filter Editor - Contains

Selection Status column

Group By this column

**Sorting** 

**Filtering** 

Change Info: Rev 1















































































Go back to Section 3: Search.