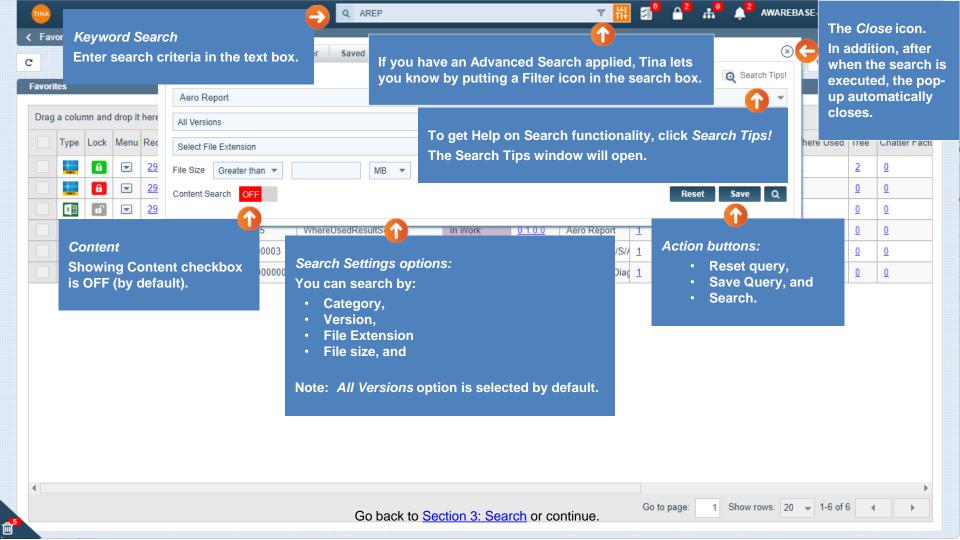

## Search

General Search
Advanced Search

Search Panel

Category Search

**Version Search** 

Open Search Result in new page

Open Search Result in sub-tabs

**Query Builder Tab** 