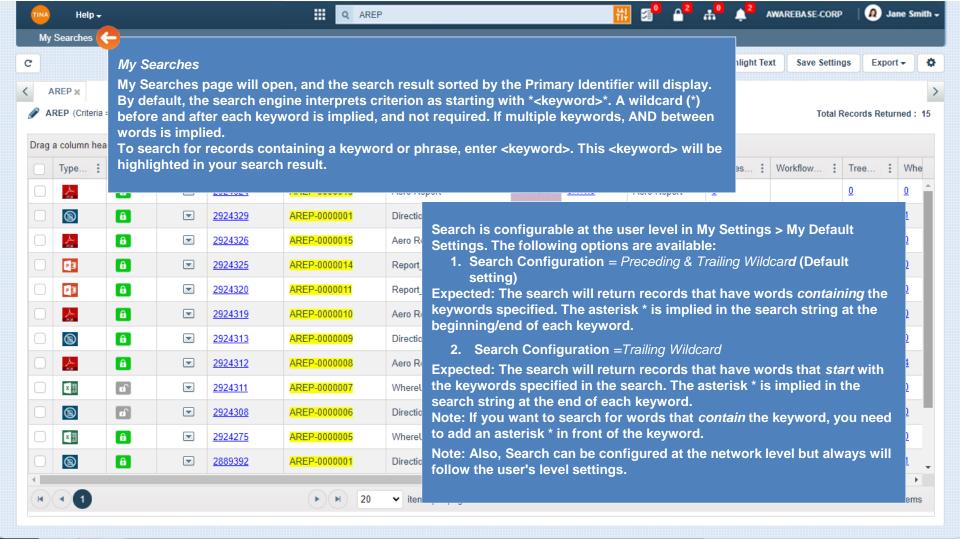

## Search

General Search
Advanced Search

Search Panel

Category Search

**Version Search** 

Open Search Result in new page

Open Search Result in sub-tabs

**Query Builder Tab** 