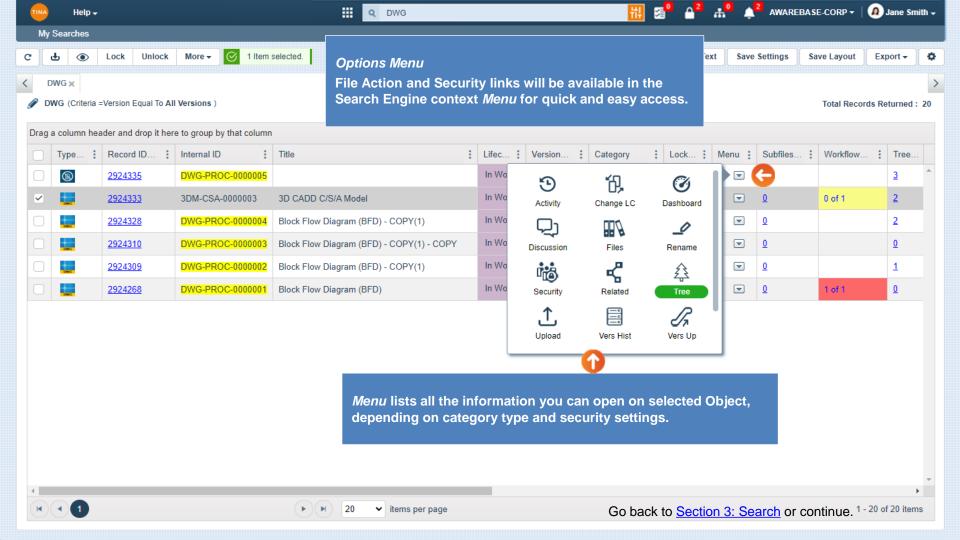

My Searches screen overview

<u>Ownership</u>

Action buttons and More menu

<u>Menu</u>

**Export** 

Column Chooser

**Sorting Column** 

**Resizing Columns** 