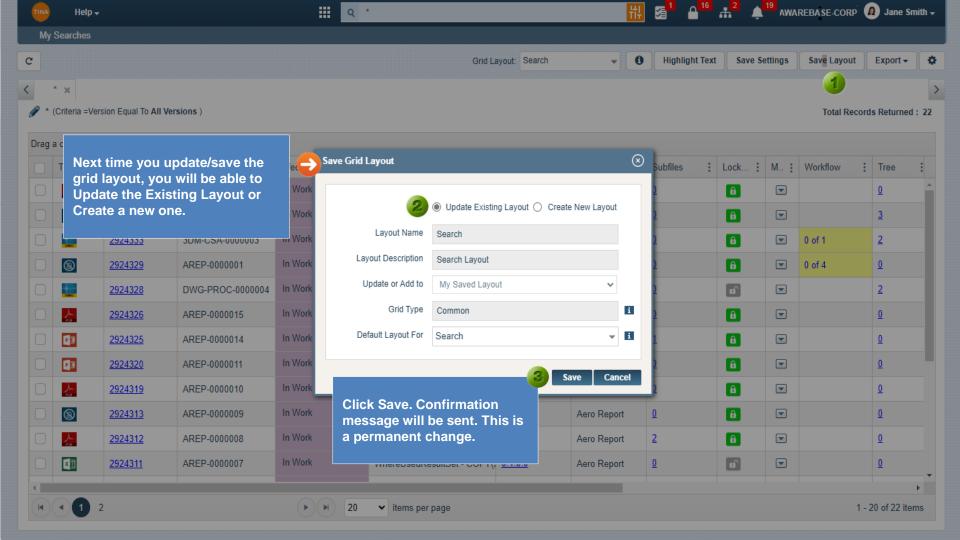

**Re-ordering Columns** 

Save Grid Layout

Search Grouping

**Multiple Grouping** 

**Remove Grouping** 

Filter Column Data

**Sort Ascending** 

Remove Sorting