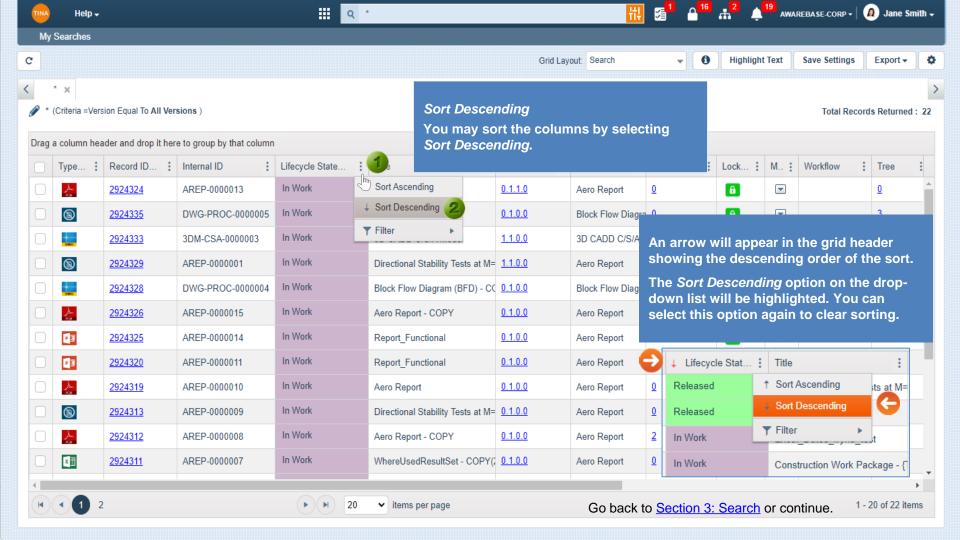

**Sort Descending** 

Filter Editor - Contains

Selection Status column

Group By this column

**Sorting** 

**Filtering** 

Change Info: Rev 1

Go back to Section 3: Search.