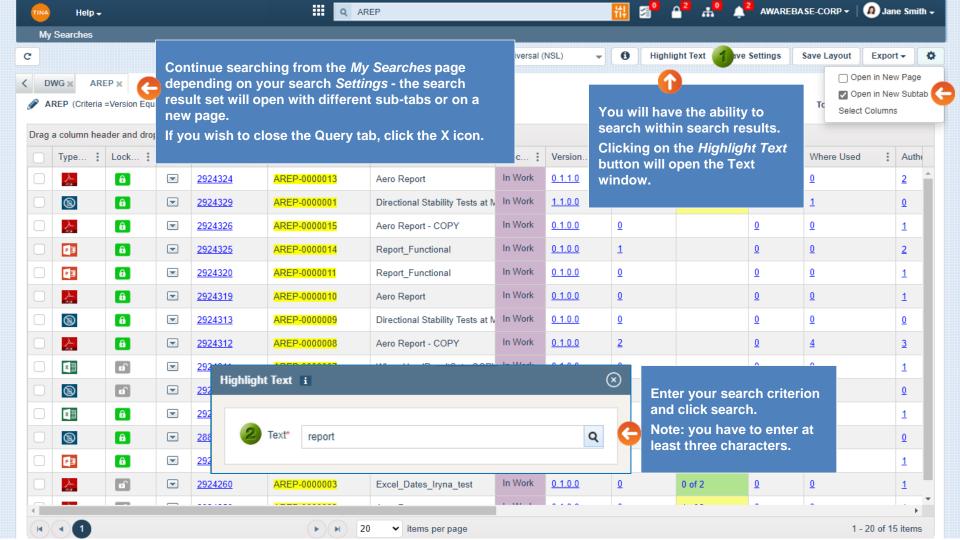

My Searches screen overview

<u>Ownership</u>

Action buttons and More menu

<u>Menu</u>

**Export** 

Column Chooser

**Sorting Column** 

**Resizing Columns** 