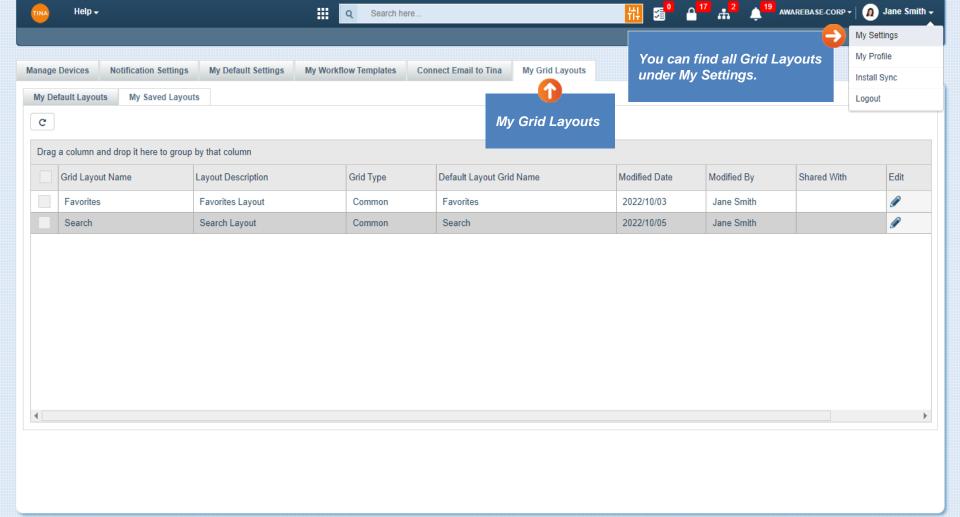

**Re-ordering Columns** 

Save Grid Layout

Search Grouping

**Multiple Grouping** 

**Remove Grouping** 

Filter Column Data

**Sort Ascending** 

Remove Sorting