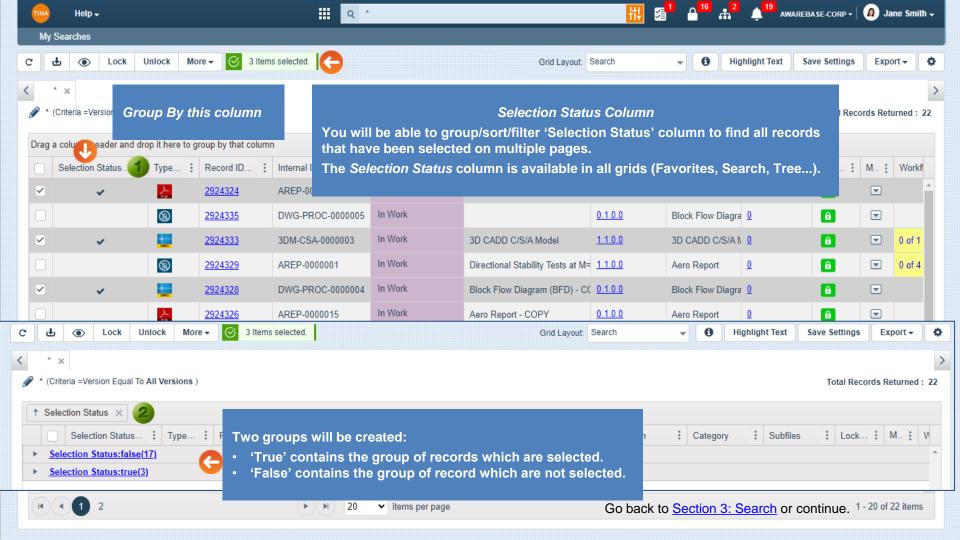

**Sort Descending** 

Filter Editor - Contains

Selection Status column

Group By this column

**Sorting** 

**Filtering** 

Change Info: Rev 1

Go back to Section 3: Search.