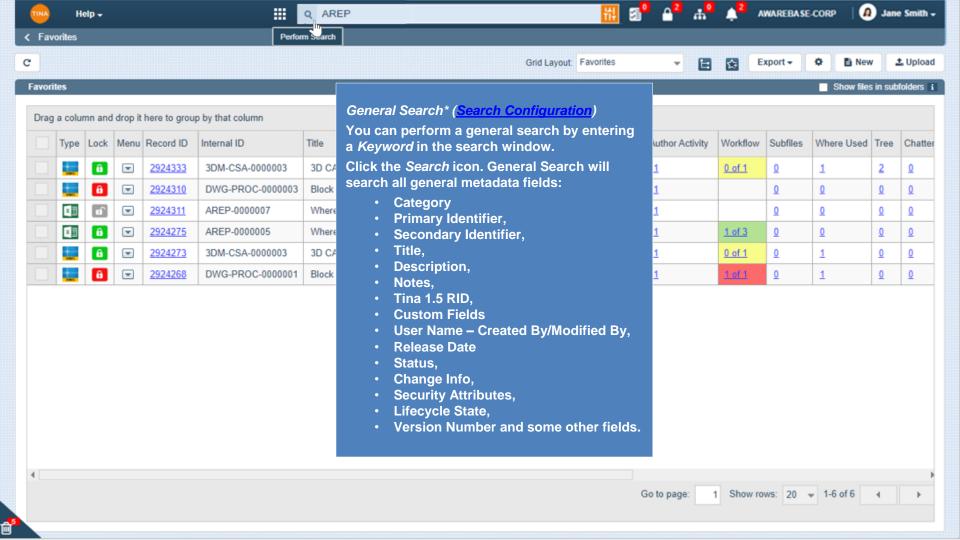

## Search

General Search
Advanced Search

Search Panel

Category Search

**Version Search** 

Open Search Result in new page

Open Search Result in sub-tabs

**Query Builder Tab** 