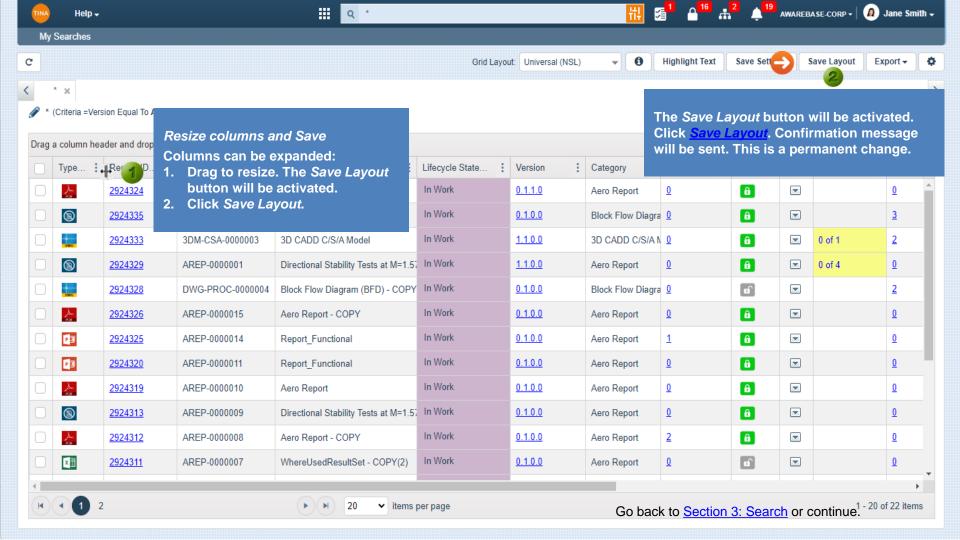

**Re-ordering Columns** 

Save Grid Layout

Search Grouping

**Multiple Grouping** 

**Remove Grouping** 

Filter Column Data

**Sort Ascending** 

Remove Sorting