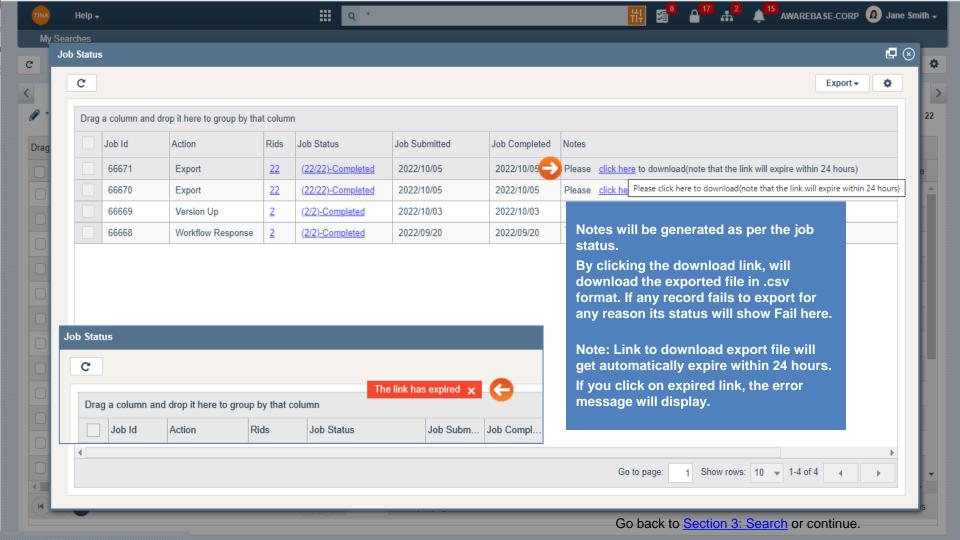

## **Section 3**

## Search

General Search
Advanced Search

Search Panel

Category Search

**Version Search** 

Open Search Result in new page

Open Search Result in sub-tabs

**Query Builder Tab** 

My Searches screen overview

<u>Ownership</u>

Action buttons and More menu

<u>Menu</u>

**Export** 

Column Chooser

**Sorting Column** 

**Resizing Columns** 

**Re-ordering Columns** 

Save Grid Layout

Search Grouping

**Multiple Grouping** 

**Remove Grouping** 

Filter Column Data

**Sort Ascending** 

Remove Sorting

**Sort Descending** 

Filter Editor - Contains

Selection Status column

Group By this column

**Sorting** 

**Filtering** 

Change Info: Rev 1















































































Go back to Section 3: Search.