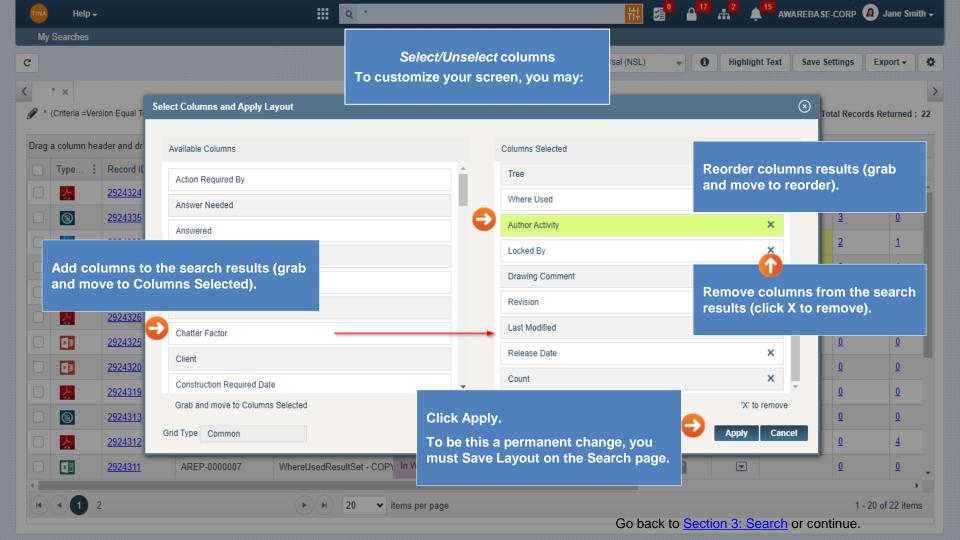

## **Section 3**

## Search

General Search
Advanced Search

Search Panel

Category Search

**Version Search** 

Open Search Result in new page

Open Search Result in sub-tabs

**Query Builder Tab** 

My Searches screen overview

<u>Ownership</u>

Action buttons and More menu

<u>Menu</u>

**Export** 

Column Chooser

**Sorting Column** 

**Resizing Columns** 

**Re-ordering Columns** 

Save Grid Layout

Search Grouping

**Multiple Grouping** 

**Remove Grouping** 

Filter Column Data

**Sort Ascending** 

Remove Sorting

**Sort Descending** 

Filter Editor - Contains

Selection Status column

Group By this column

**Sorting** 

**Filtering** 

Change Info: Rev 1















































































Go back to Section 3: Search.