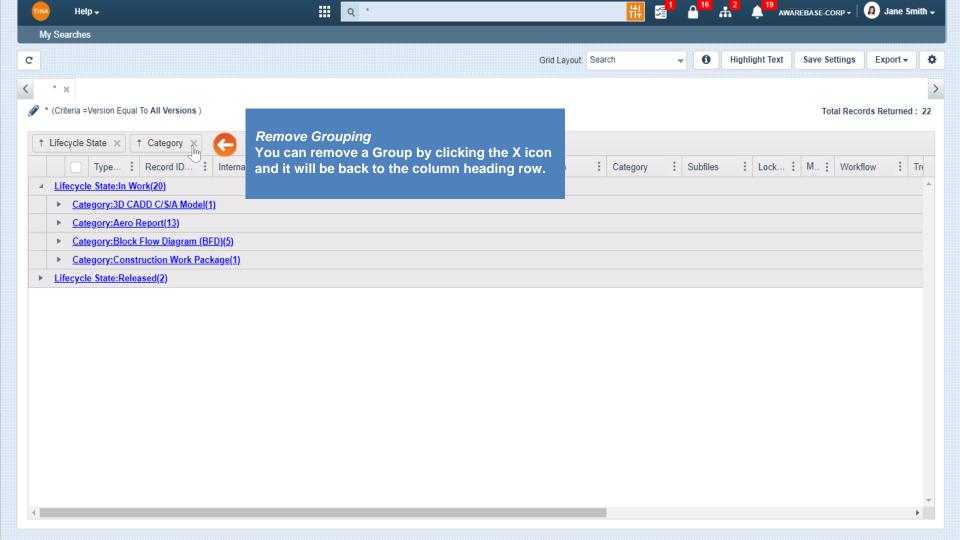

**Re-ordering Columns** 

Save Grid Layout

Search Grouping

**Multiple Grouping** 

**Remove Grouping** 

Filter Column Data

**Sort Ascending** 

Remove Sorting