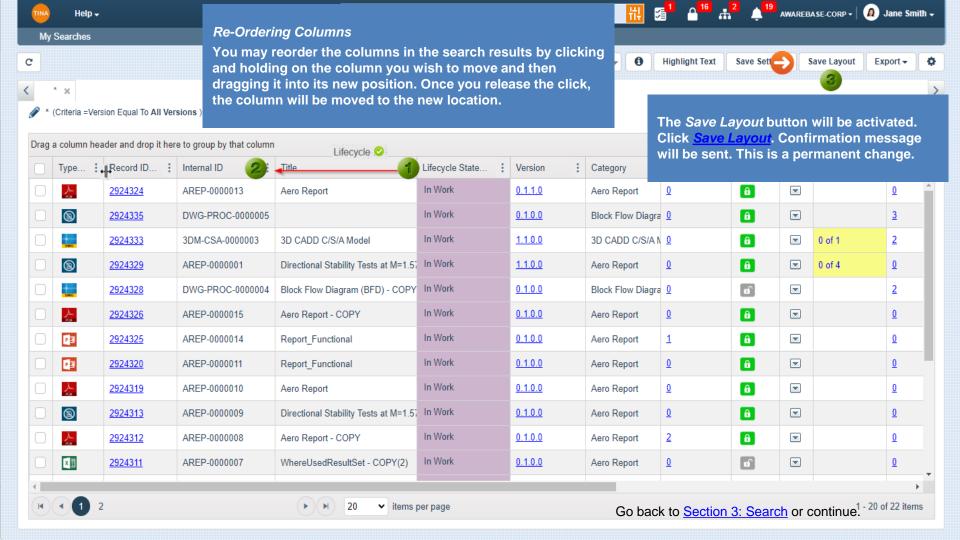

**Re-ordering Columns** 

Save Grid Layout

Search Grouping

**Multiple Grouping** 

**Remove Grouping** 

Filter Column Data

**Sort Ascending** 

Remove Sorting