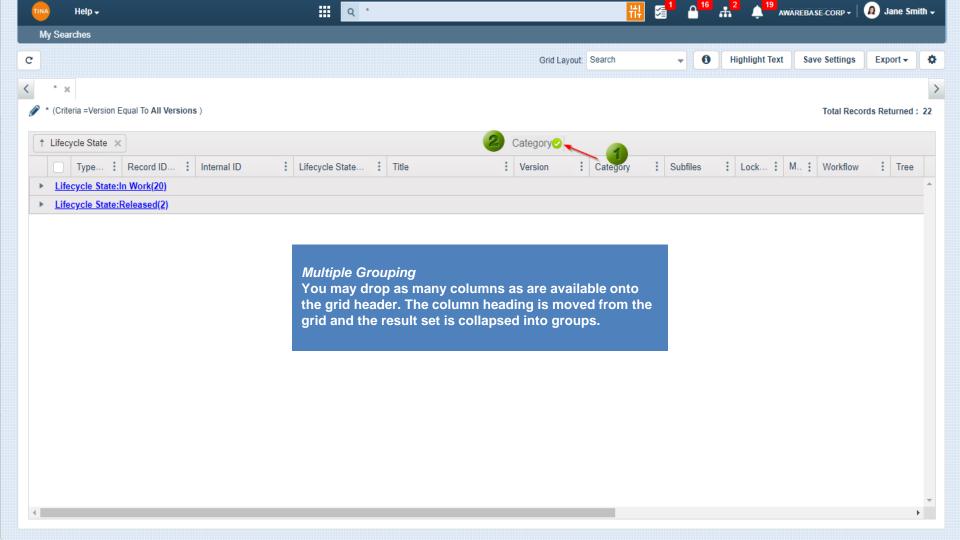

**Re-ordering Columns** 

Save Grid Layout

Search Grouping

**Multiple Grouping** 

**Remove Grouping** 

Filter Column Data

**Sort Ascending** 

Remove Sorting