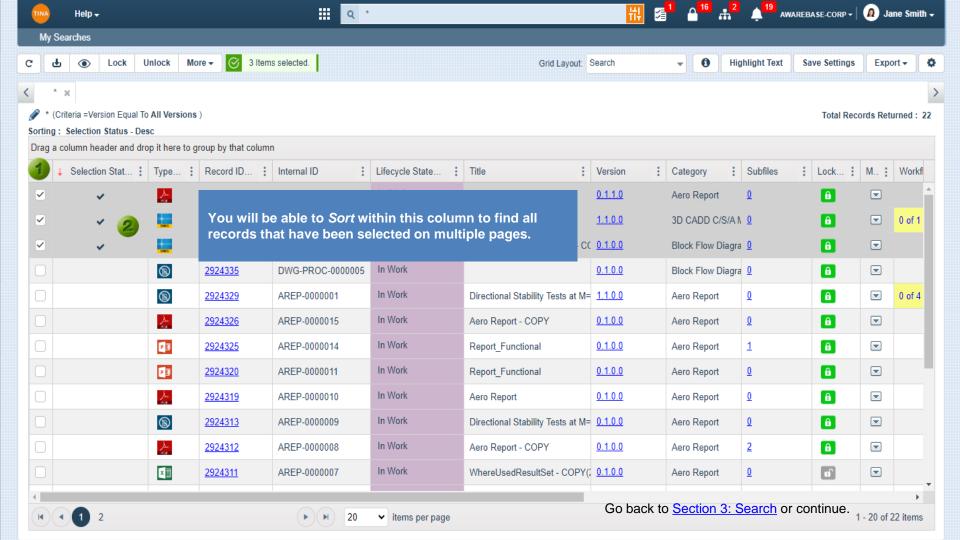

**Sort Descending** 

Filter Editor - Contains

Selection Status column

Group By this column

**Sorting** 

**Filtering** 

Change Info: Rev 1

Go back to Section 3: Search.