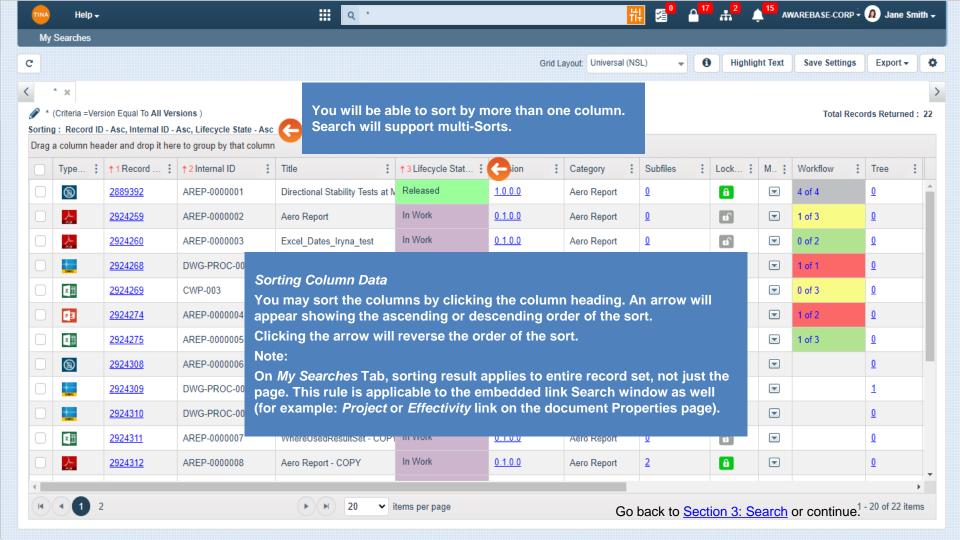

## **Section 3**

## Search

General Search
Advanced Search

Search Panel

Category Search

**Version Search** 

Open Search Result in new page

Open Search Result in sub-tabs

**Query Builder Tab** 

My Searches screen overview

<u>Ownership</u>

Action buttons and More menu

<u>Menu</u>

**Export** 

Column Chooser

**Sorting Column** 

**Resizing Columns** 

**Re-ordering Columns** 

Save Grid Layout

Search Grouping

**Multiple Grouping** 

**Remove Grouping** 

Filter Column Data

**Sort Ascending** 

Remove Sorting

**Sort Descending** 

Filter Editor - Contains

Selection Status column

Group By this column

**Sorting** 

**Filtering** 

Change Info: Rev 1















































































Go back to Section 3: Search.