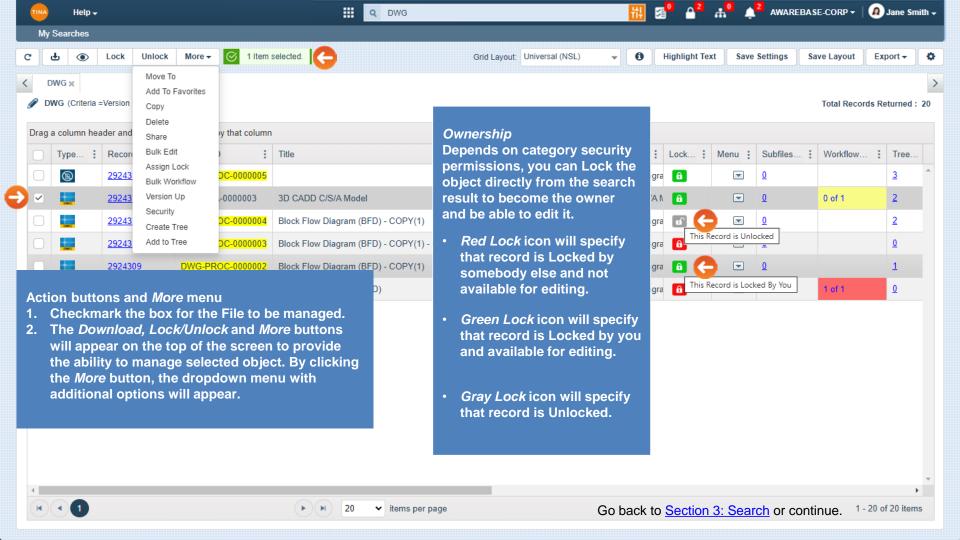

My Searches screen overview

<u>Ownership</u>

Action buttons and More menu

<u>Menu</u>

**Export** 

Column Chooser

**Sorting Column** 

**Resizing Columns** 