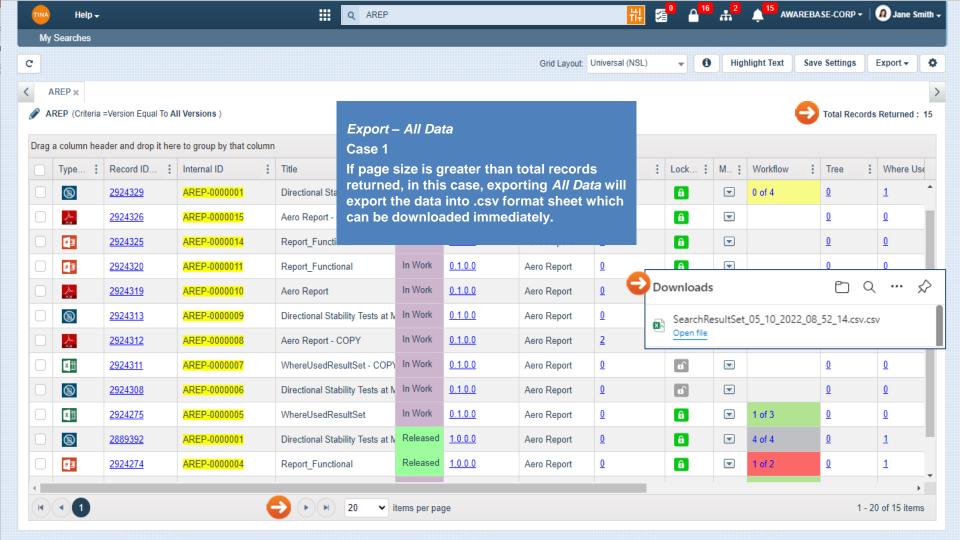

My Searches screen overview

<u>Ownership</u>

Action buttons and More menu

<u>Menu</u>

**Export** 

Column Chooser

**Sorting Column** 

**Resizing Columns** 