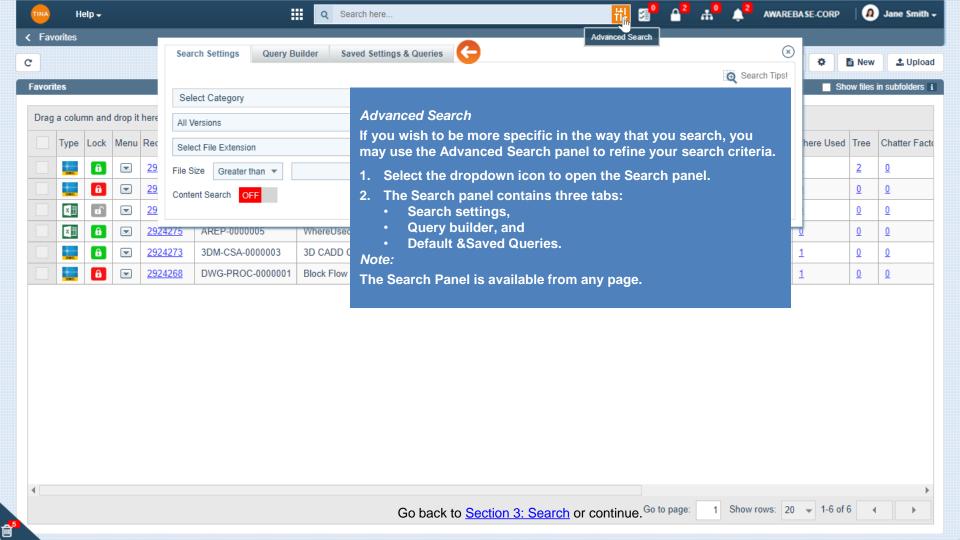

## Search

General Search
Advanced Search

Search Panel

Category Search

**Version Search** 

Open Search Result in new page

Open Search Result in sub-tabs

**Query Builder Tab** 