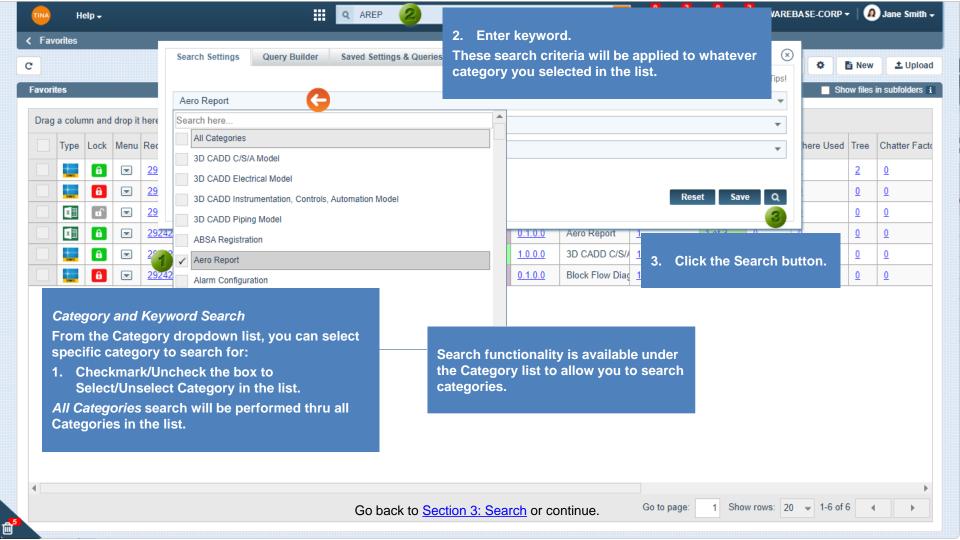

## Search

General Search
Advanced Search

Search Panel

Category Search

**Version Search** 

Open Search Result in new page

Open Search Result in sub-tabs

**Query Builder Tab** 