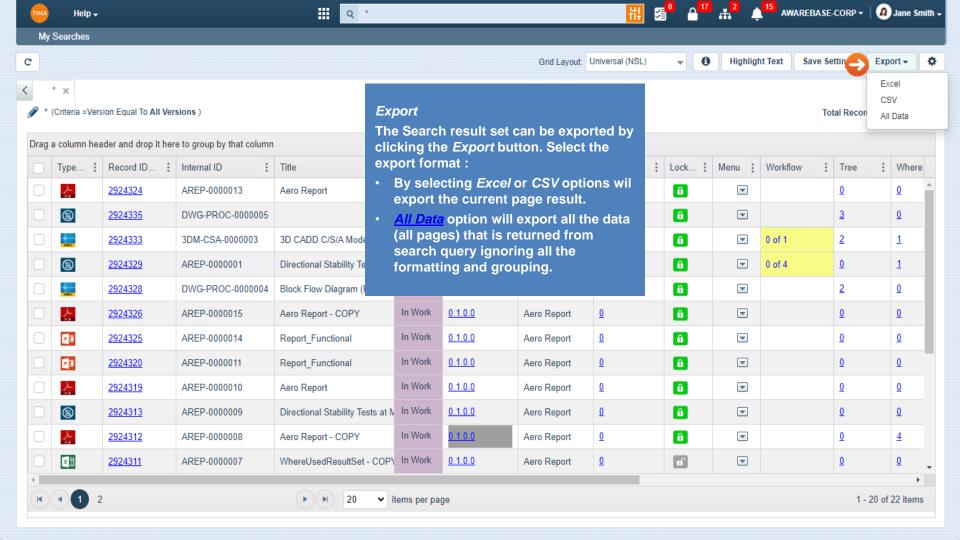

My Searches screen overview

<u>Ownership</u>

Action buttons and More menu

<u>Menu</u>

**Export** 

Column Chooser

**Sorting Column** 

**Resizing Columns** 