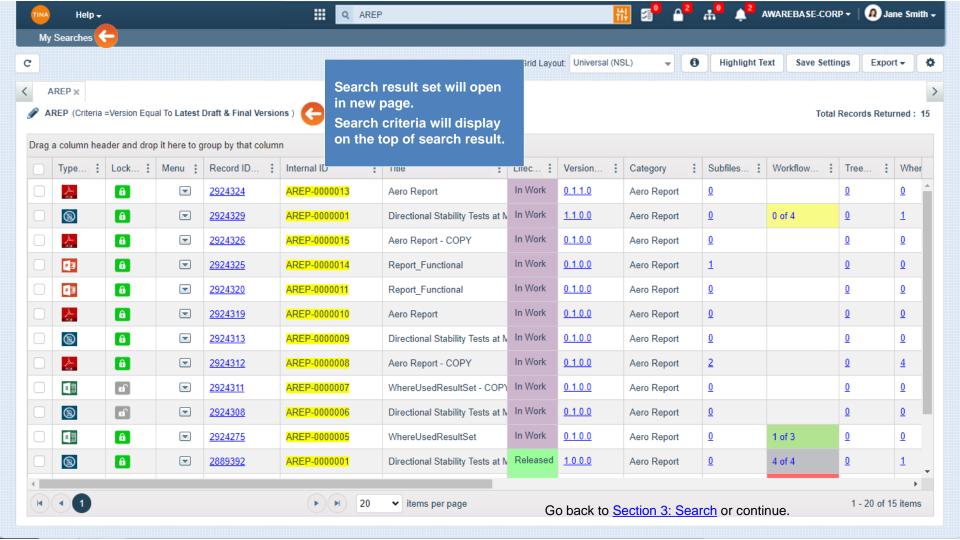

## Search

General Search
Advanced Search

Search Panel

Category Search

**Version Search** 

Open Search Result in new page

Open Search Result in sub-tabs

**Query Builder Tab** 

My Searches screen overview

<u>Ownership</u>

Action buttons and More menu

<u>Menu</u>

**Export** 

Column Chooser

**Sorting Column** 

**Resizing Columns** 