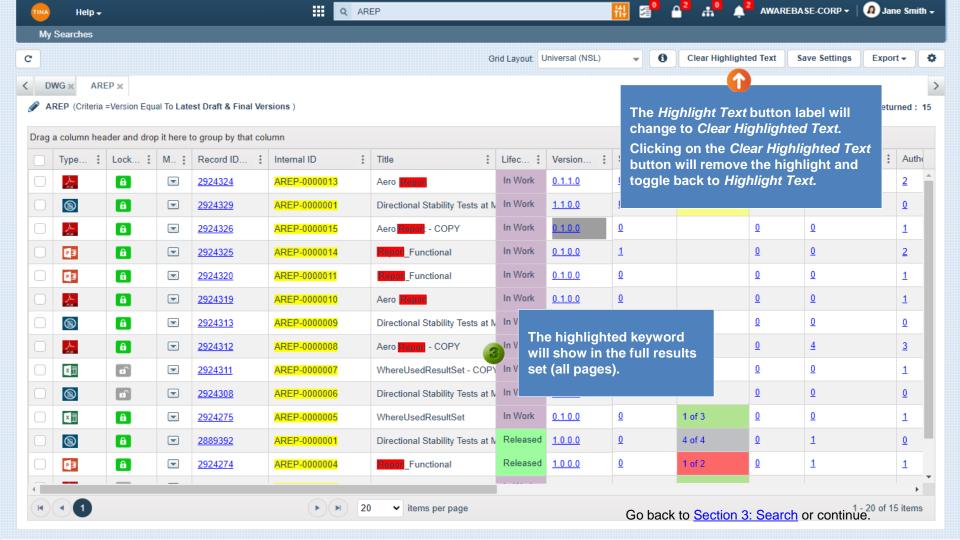

My Searches screen overview

<u>Ownership</u>

Action buttons and More menu

<u>Menu</u>

**Export** 

Column Chooser

**Sorting Column** 

**Resizing Columns** 