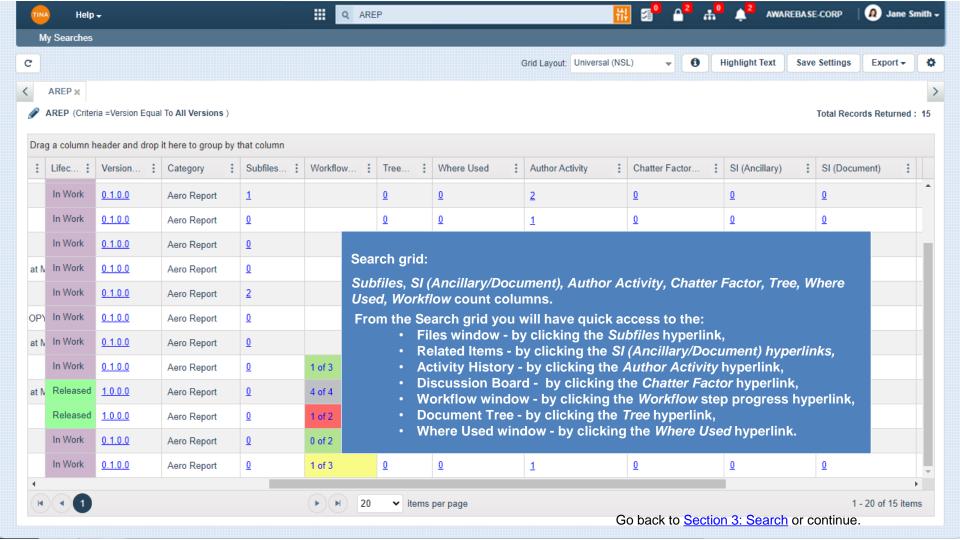

My Searches screen overview

<u>Ownership</u>

Action buttons and More menu

<u>Menu</u>

**Export** 

Column Chooser

**Sorting Column** 

**Resizing Columns** 