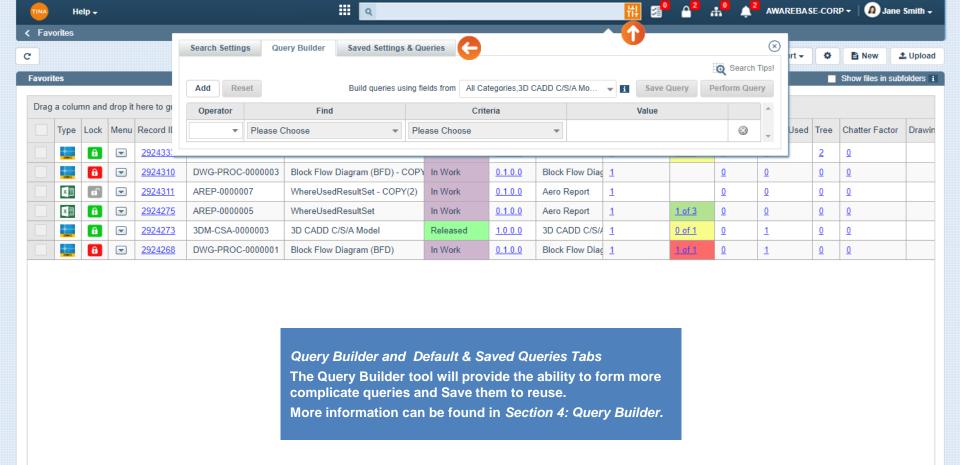

## Search

General Search
Advanced Search

Search Panel

Category Search

**Version Search** 

Open Search Result in new page

Open Search Result in sub-tabs

**Query Builder Tab** 