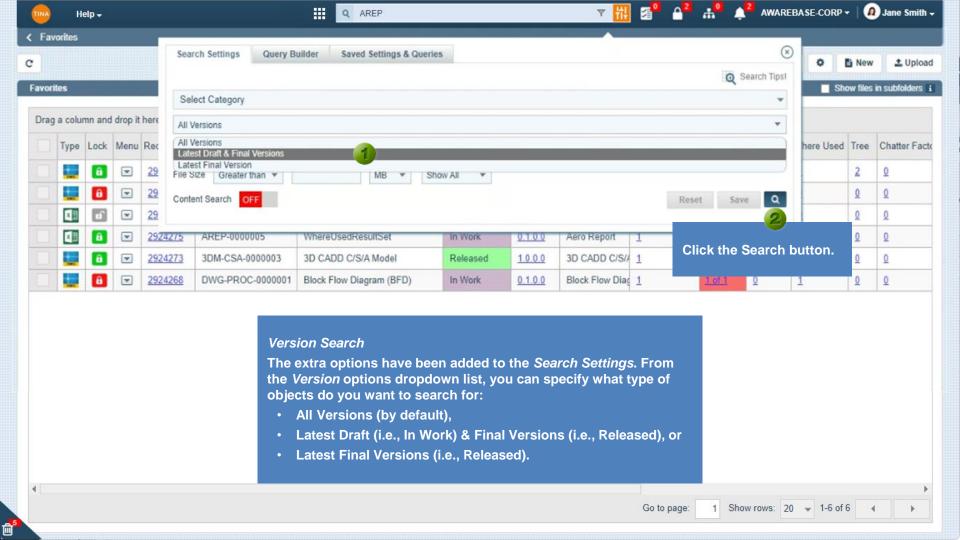

## Search

General Search
Advanced Search

Search Panel

Category Search

**Version Search** 

Open Search Result in new page

Open Search Result in sub-tabs

**Query Builder Tab** 