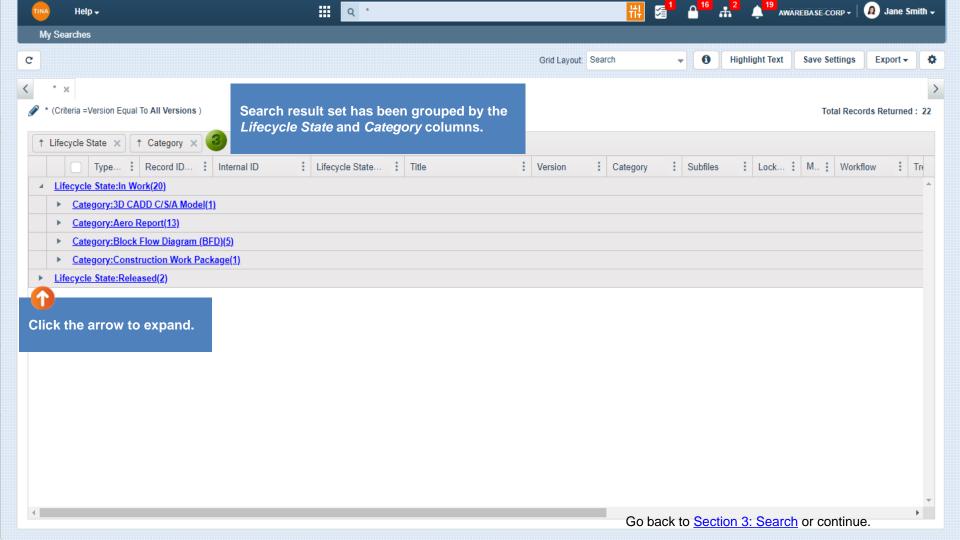

**Re-ordering Columns** 

Save Grid Layout

Search Grouping

**Multiple Grouping** 

**Remove Grouping** 

Filter Column Data

**Sort Ascending** 

Remove Sorting