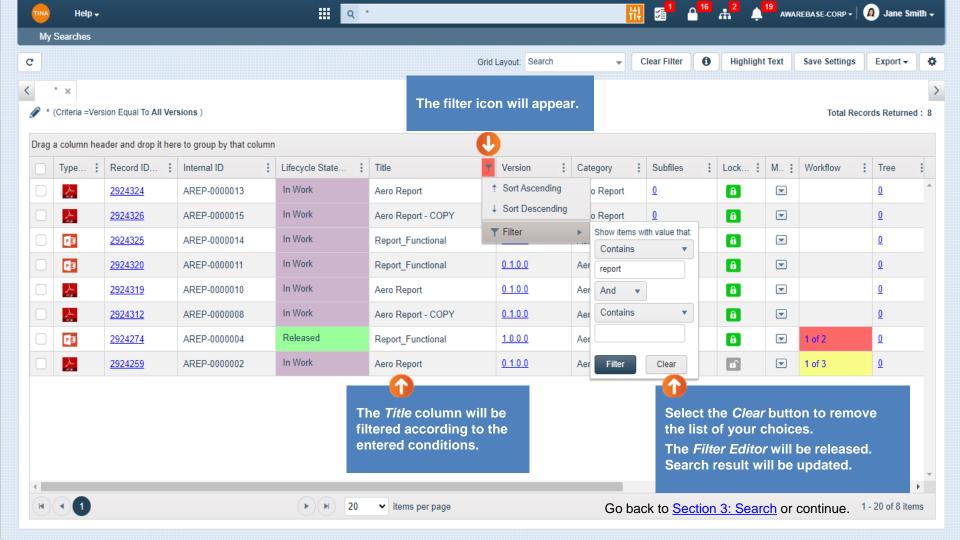

**Sort Descending** 

Filter Editor - Contains

Selection Status column

Group By this column

**Sorting** 

**Filtering** 

Change Info: Rev 1

Go back to Section 3: Search.