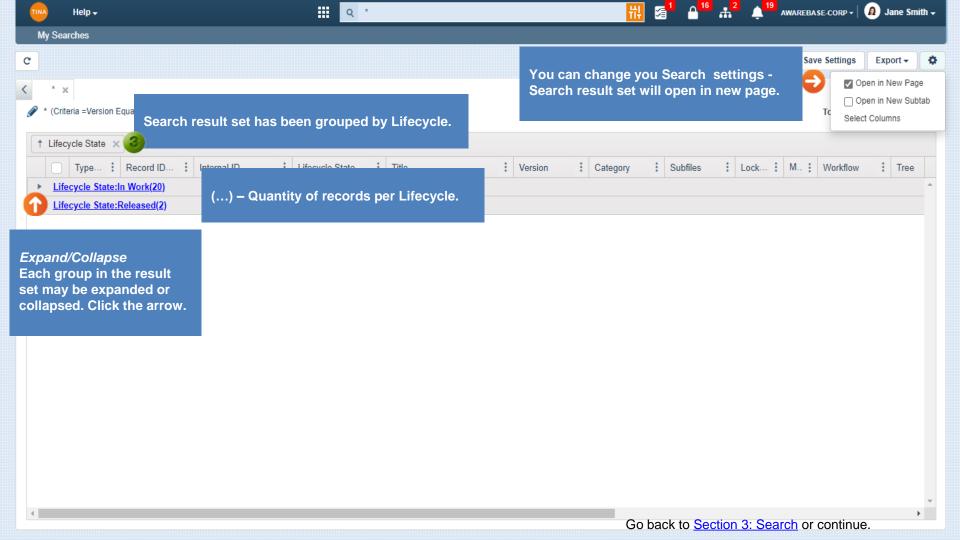

**Re-ordering Columns** 

Save Grid Layout

Search Grouping

**Multiple Grouping** 

**Remove Grouping** 

Filter Column Data

**Sort Ascending** 

Remove Sorting