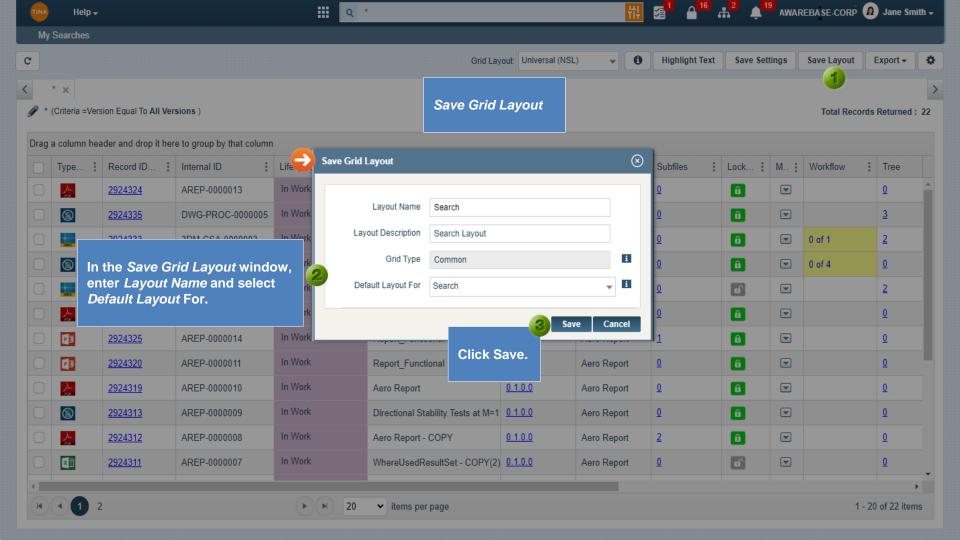

**Re-ordering Columns** 

Save Grid Layout

Search Grouping

**Multiple Grouping** 

**Remove Grouping** 

Filter Column Data

**Sort Ascending** 

Remove Sorting